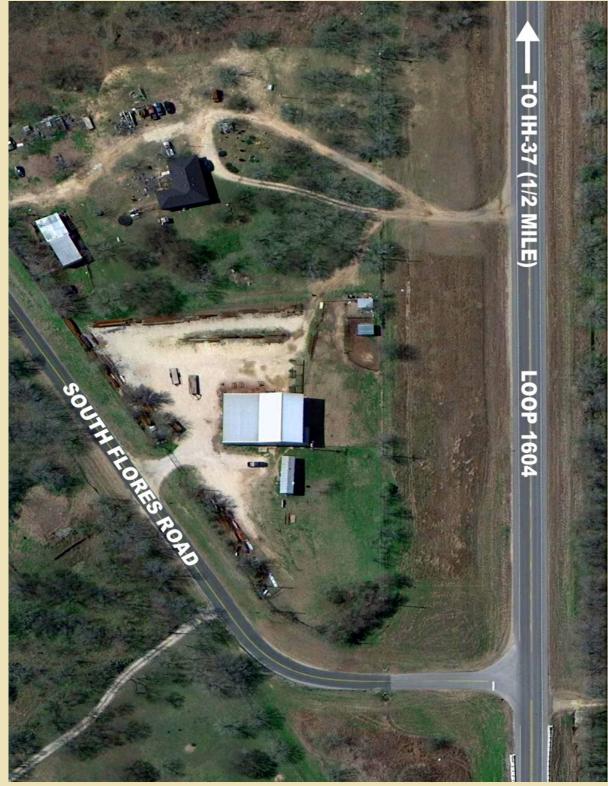

**DESCRIPTION:** Located 17 +/- miles south of San Antonio, this excellent 2.5 acre corner property is currently home to South Texas Auto Rebuilders. Directly across from Navistar Advanced Technology Center (formally Halliburton), this property is near I-37 & Loop 1604. Great investment property with many possible uses but auto/truck repair shop, strip mall, industrial yard, apartments, to name a few. Owner may consider seller financing.

**IMPROVEMENTS:** Fenced on all sides. Office Building.

PRICE: \$850,000

AIRPORT INFORMATION: San Antonio International Airport is located 20 miles northeast of the property.

**SHOWING COORDINATION:** This property is available for inspection seven days a week by prior appointment only. CALL: FRANK J. CARTER (956) 740 4849 at any time for showing coordination, service and support. Or you may contact Frank via email at <u>frankcarter220@yahoo.com</u>.