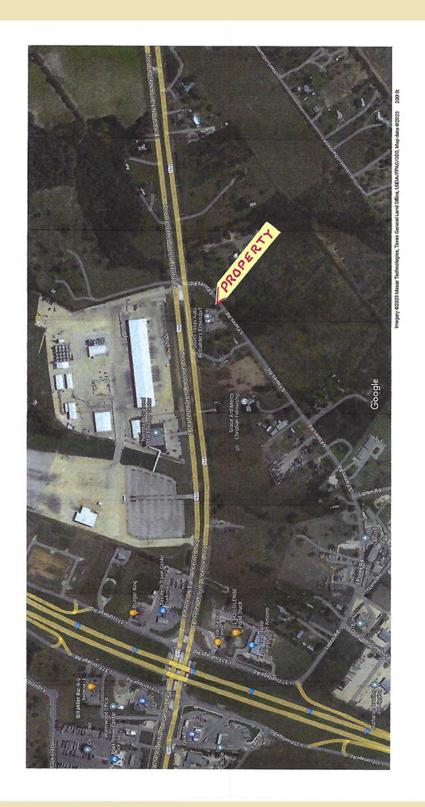

## **Ground Snapshots**

LOCATION: Located in Bexar County approximately 17 miles south of San Antonio.

**BACKGROUND INFORMATION ON THIS PROPERTY:** This auto/truck repair shop has been owned and operated by the same owner since 2012.

**DESCRIPTION:** Located 17 +/- miles south of San Antonio, this excellent 2.5 acre corner property is currently home to South Texas Auto Rebuilders. Directly across from Navistar Advanced Technology Center (formally Halliburton), this property is near I-37 & Loop 1604. Great investment property with many possible uses but auto/truck repair shop, strip mall, industrial yard, apartments, to name a few. Owner may consider seller financing.